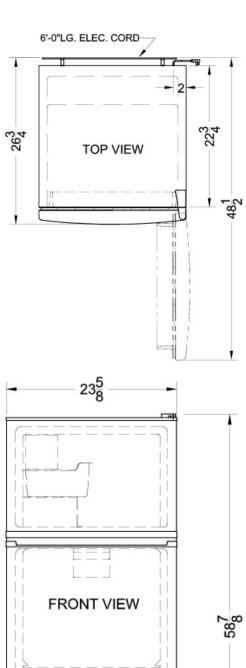

### FF1158SS Specifications:

| Overview                            |                        |  |
|-------------------------------------|------------------------|--|
| Height of Cabinet                   | 58.38" (148 cm)        |  |
| Height to Hinge Cap                 | 58.88" (150 cm)        |  |
| Width                               | 23.63" (60 cm)         |  |
| Depth                               | 26.0" (66 cm)          |  |
| Depth with door at 90°              | 48.5" (123 cm)         |  |
| Capacity                            | 10.3 cu.ft. (292<br>L) |  |
| Defrost Type                        | Frost-Free             |  |
| Door                                | Stainless Steel        |  |
| Cabinet                             | Black                  |  |
| US Electrical Safety                | UL                     |  |
| Canadian Electrical Safety          | ULC                    |  |
| Energy Usage/Year                   | 313.0kWh/year          |  |
| Amps                                | 1.6                    |  |
| Voltage/Frequency                   | 115 V AC/60 Hz         |  |
| Shipping Weight                     | 172.0 lbs. (78 kg)     |  |
| Parts & Labor Warranty              | 1 Year                 |  |
| Compressor Warranty                 | 5 Years                |  |
| UPC                                 | 761101031408           |  |
| Refrigerator-Freezer                |                        |  |
| Door Swing                          | RHD                    |  |
| Reversible                          | Yes                    |  |
| Adjustable Shelves                  | Yes                    |  |
| Crisper Qty                         | 1                      |  |
| Crisper Finish                      | Transparent            |  |
| Crisper Cover                       | Glass                  |  |
| Interior Light                      | Yes                    |  |
| Refrigerator - Interior<br>Height   | 40.0" (102 cm)         |  |
| Refrigerator - Interior Width       | 19.5" (50 cm)          |  |
| Refrigerator - Interior Depth       | 14.0" (36 cm)          |  |
| Refrigerator - Capacity             | 6.3 cu.ft              |  |
| Refrigerator - Shelf Type           | Wire                   |  |
| Refrigerator - Shelf Qty            | 2                      |  |
| Refrigerator - Full Door<br>Shelves |                        |  |
| Freezer - Interior Height           | 12.25" (31 cm)         |  |
| Freezer - Interior Width            | 19.0" (48 cm)          |  |