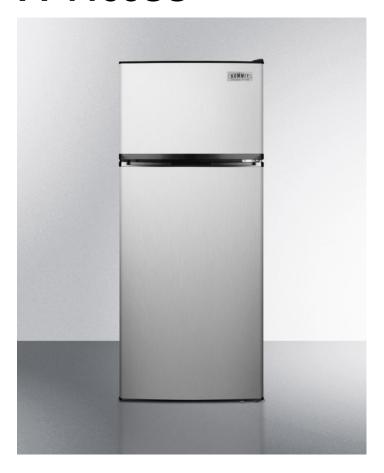

# FF1158SS

58.88" x 23.63" x 26" (H x W x D)

Mid-size ADA compliant refrigerator-freezer in stainless steel with frost-free operation

#### **Highlights:**

Designed to meet ADA guidelines

Slim width with large 10 c.f. capacity

True frost-free operation saves you maintenance by preventing icy buildup