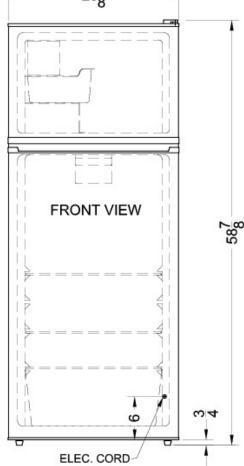

### FF1158SS Specifications:

| Overview                            |                        |  |
|-------------------------------------|------------------------|--|
| Height of Cabinet                   | 58.38" (148 cm)        |  |
| Height to Hinge Cap                 | 58.88" (150 cm)        |  |
| Width                               | 23.63" (60 cm)         |  |
| Depth                               | 26.0" (66 cm)          |  |
| Depth with door at 90°              | 48.5" (123 cm)         |  |
| Capacity                            | 10.3 cu.ft. (292<br>L) |  |
| Defrost Type                        | Frost-Free             |  |
| Door                                | Stainless Steel        |  |
| Cabinet                             | Black                  |  |
| US Electrical Safety                | UL                     |  |
| Canadian Electrical Safety          | ULC                    |  |
| Energy Usage/Year                   | 313.0kWh/year          |  |
| Amps                                | 1.6                    |  |
| Voltage/Frequency                   | 115 V AC/60 Hz         |  |
| Shipping Weight                     | 172.0 lbs. (78 kg)     |  |
| Parts & Labor Warranty              | 1 Year                 |  |
| Compressor Warranty                 | 5 Years                |  |
| UPC                                 | 761101031408           |  |
| Refrigerator-Freezer                |                        |  |
| Door Swing                          | RHD                    |  |
| Reversible                          | Yes                    |  |
| Adjustable Shelves                  | Yes                    |  |
| Crisper Qty                         | 1                      |  |
| Crisper Finish                      | Transparent            |  |
| Crisper Cover                       | Glass                  |  |
| Interior Light                      | Yes                    |  |
| Refrigerator - Interior<br>Height   | 40.0" (102 cm)         |  |
| Refrigerator - Interior Width       | 19.5" (50 cm)          |  |
| Refrigerator - Interior Depth       | 14.0" (36 cm)          |  |
| Refrigerator - Capacity             | 6.3 cu.ft              |  |
| Refrigerator - Shelf Type           | Wire                   |  |
| Refrigerator - Shelf Qty            | 2                      |  |
| Refrigerator - Full Door<br>Shelves |                        |  |
| Freezer - Interior Height           | 12.25" (31 cm)         |  |
| Freezer - Interior Width            | 19.0" (48 cm)          |  |