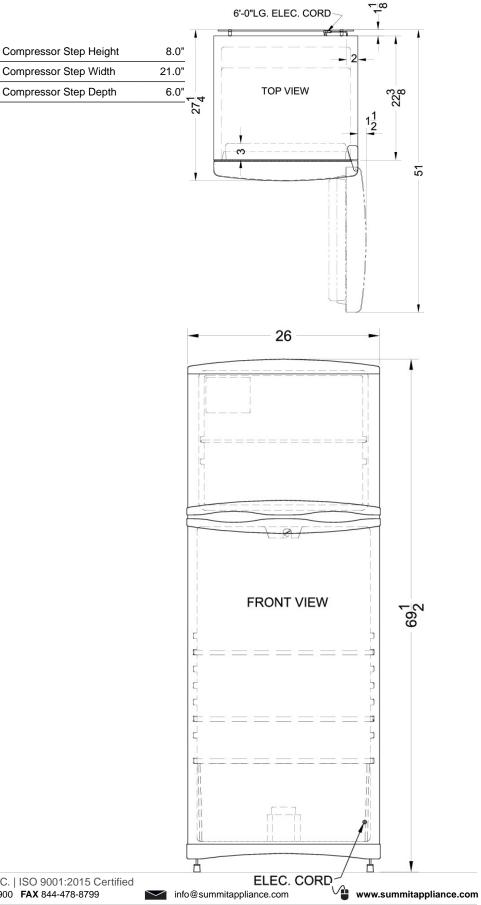

#### 69.5" x 26" x 26" (H x W x D)

DISCONTINUED; For a similar product, see the FF1426PL

### FF1425SS Specifications:

| Overview                            |                        |  |
|-------------------------------------|------------------------|--|
| Height of Cabinet                   | 69.5" (177 cm)         |  |
| Width                               | 26.0" (66 cm)          |  |
| Depth                               | 26.0" (66 cm)          |  |
| Depth with door at 90°              | 51.0" (130 cm)         |  |
| Capacity                            | 12.5 cu.ft. (354<br>L) |  |
| Defrost Type                        | Frost-Free             |  |
| Door                                | Stainless Steel        |  |
| Cabinet                             | Platinum               |  |
| US Electrical Safety                | UL                     |  |
| Energy Usage/Year                   | 419.0kWh/year          |  |
| Voltage/Frequency                   | 115 V AC/60 Hz         |  |
| Shipping Weight                     | 190.0 lbs. (86<br>kg)  |  |
| Parts & Labor Warranty              | 1 Year                 |  |
| Compressor Warranty                 | 5 Years                |  |
| UPC                                 | 761101005614           |  |
| Refrigerator-Freezer                |                        |  |
| Door Swing                          | RHD                    |  |
| Reversible                          | No                     |  |
| Adjustable Shelves                  | Yes                    |  |
| Crisper Qty                         | 1                      |  |
| Crisper Finish                      | Transparent            |  |
| Crisper Cover                       | Glass                  |  |
| Interior Light                      | Yes                    |  |
| Refrigerator - Interior<br>Height   | 40.0" (102 cm)         |  |
| Refrigerator - Interior Width       | 21.25" (54 cm)         |  |
| Refrigerator - Interior Depth       | 19.5" (50 cm)          |  |
| Refrigerator - Shelf Type           | Glass                  |  |
| Refrigerator - Shelf Qty            | 2                      |  |
| Refrigerator - Full Door<br>Shelves | 6                      |  |
| Freezer - Interior Height           | 16.0" (41 cm)          |  |
| Freezer - Interior Width            | 20.5" (52 cm)          |  |
| Freezer - Interior Depth            | 15.25" (39 cm)         |  |
| Thermostat Type                     | Dial                   |  |
| Refrigerant Type                    | R134a                  |  |
| Level Legs                          | 2                      |  |
|                                     |                        |  |