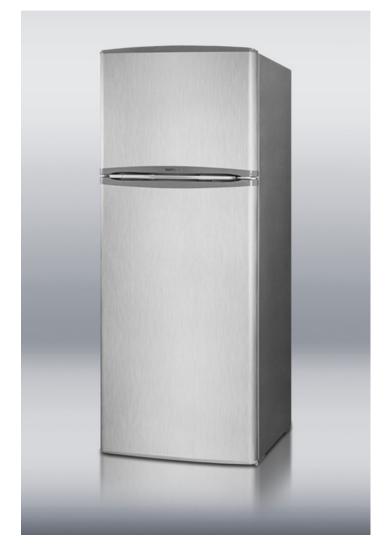

# **FF1425SS**

#### **Highlights:**

Slim 26" footprint is ideal for smaller kitchens Deluxe interior is fully featured and full of space Stainless steel doors bring modern style to any setting

### **Product Features:**

| Frost-free operation                                | No-frost convenience for reduced user maintenance                                                             |  |
|-----------------------------------------------------|---------------------------------------------------------------------------------------------------------------|--|
| Slim width                                          | Just 26 inches wide for placement in small kitchens                                                           |  |
| Large capacity                                      | Over 12 cubic feet of storage inside                                                                          |  |
| Stainless steel doors                               | Modern style meets timeless durability in fingerprint-proof doors on both the refrigerator and freezer        |  |
| Interior light                                      | Automatically illuminates when you open the door                                                              |  |
| Adjustable glass shelves                            | Rearrange your refrigerator space to accommodate all shapes and sizes or remove shelves for a simple clean-up |  |
| Fruit and vegetable crisper                         | Get the longest life and best taste out of produce by storing it in a convenient slide drawer                 |  |
| Door storage<br>SUMMIT APPLIANCE DIVISION, FELIX ST | Store large bottles right on the door for easy access                                                         |  |
|                                                     | 718-89% Alana get your 12015 certained                                                                        |  |