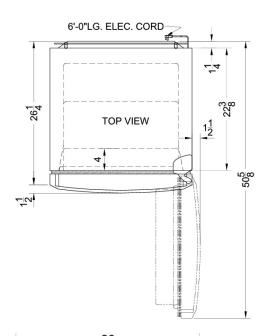

### FF1426PLIM Specifications:

| Height of Cabinet         70.0" (178 cm)           Width         26.0" (66 cm)           Depth         26.25" (67 cm)           Depth with door at 90°         50.63" (129 cm)           Capacity         13.0 cu.ft. (368 L)           Defrost Type         Frost-Free           Door         Platinum           US Electrical Safety         UL           Canadian Electrical Safety         ULC           Energy Usage/Year         395.0kWh/year           Amps         2.47           Voltage/Frequency         115 V AC/60 Hz           Shipping Weight         190.0 lbs. (86 kg)           Parts & Labor Warranty         1 Year           Compressor Warranty         5 Years           UPC         761101048710           Refrigerator-Freezer         Door Swing         RHD           Reversible         No           Adjustable Shelves         Yes           Crisper Qty         1           Crisper Finish         Transparent           Crisper Cover         Glass           Interior Light         Yes           Refrigerator - Interior Width         21.0" (53 cm)           Refrigerator - Shelf Type         Glass           Refrigerator - Shelf Qty                                                                                                                                                                                                                                                                                                                                                                                                                                                                                                                                                                                                                                                                                                                                                                                                                                                                                                                                                    | Overview                      |                 |
|--------------------------------------------------------------------------------------------------------------------------------------------------------------------------------------------------------------------------------------------------------------------------------------------------------------------------------------------------------------------------------------------------------------------------------------------------------------------------------------------------------------------------------------------------------------------------------------------------------------------------------------------------------------------------------------------------------------------------------------------------------------------------------------------------------------------------------------------------------------------------------------------------------------------------------------------------------------------------------------------------------------------------------------------------------------------------------------------------------------------------------------------------------------------------------------------------------------------------------------------------------------------------------------------------------------------------------------------------------------------------------------------------------------------------------------------------------------------------------------------------------------------------------------------------------------------------------------------------------------------------------------------------------------------------------------------------------------------------------------------------------------------------------------------------------------------------------------------------------------------------------------------------------------------------------------------------------------------------------------------------------------------------------------------------------------------------------------------------------------------------------|-------------------------------|-----------------|
| Depth         26.25" (67 cm)           Depth with door at 90°         50.63" (129 cm)           Capacity         13.0 cu.ft. (368 L)           Defrost Type         Frost-Free           Door         Platinum           Cabinet         Platinum           US Electrical Safety         UL           Canadian Electrical Safety         ULC           Energy Usage/Year         395.0kWh/year           Amps         2.47           Voltage/Frequency         115 V AC/60 Hz           Shipping Weight         190.0 lbs. (86 kg)           Parts & Labor Warranty         1 Year           Compressor Warranty         5 Years           UPC         761101048710           Refrigerator-Freezer         Door Swing         RHD           Reversible         No           Adjustable Shelves         Yes           Crisper Qty         1           Crisper Finish         Transparent           Crisper Cover         Glass           Interior Light         Yes           Refrigerator - Interior Width         21.0" (53 cm)           Refrigerator - Shelf Type         Glass           Refrigerator - Shelf Type         Glass           Refrigerator - Full Door Shelves <td>Height of Cabinet</td> <td>70.0" (178 cm)</td>                                                                                                                                                                                                                                                                                                                                                                                                                                                                                                                                                                                                                                                                                                                                                                                                                                                                                             | Height of Cabinet             | 70.0" (178 cm)  |
| Depth with door at 90°                                                                                                                                                                                                                                                                                                                                                                                                                                                                                                                                                                                                                                                                                                                                                                                                                                                                                                                                                                                                                                                                                                                                                                                                                                                                                                                                                                                                                                                                                                                                                                                                                                                                                                                                                                                                                                                                                                                                                                                                                                                                                                         | Width                         | 26.0" (66 cm)   |
| Capacity 13.0 cu.ft. (368 L)  Defrost Type Frost-Free  Door Platinum  Cabinet Platinum  US Electrical Safety ULC  Energy Usage/Year 395.0kWh/year  Amps 2.47  Voltage/Frequency 115 V AC/60 Hz  Shipping Weight 190.0 lbs. (86 kg)  Parts & Labor Warranty 1 Year  Compressor Warranty 5 Years  UPC 761101048710  Refrigerator-Freezer  Door Swing RHD  Reversible No  Adjustable Shelves Yes  Crisper Qty 1  Crisper Finish Transparent  Crisper Cover Glass  Interior Light Yes  Refrigerator - Interior Height 19.05 cu.ft  Refrigerator - Shelf Type Glass  Refrigerator - Shelf Type Glass  Refrigerator - Half Door Shelves                                                                                                                                                                                                                                                                                                                                                                                                                                                                                                                                                                                                                                                                                                                                                                                                                                                                                                                                                                                                                                                                      | Depth                         | 26.25" (67 cm)  |
| Defrost Type                                                                                                                                                                                                                                                                                                                                                                                                                                                                                                                                                                                                                                                                                                                                                                                                                                                                                                                                                                                                                                                                                                                                                                                                                                                                                                                                                                                                                                                                                                                                                                                                                                                                                                                                                                                                                                                                                                                                                                                                                                                                                                                   | Depth with door at 90°        | 50.63" (129 cm) |
| Door         Platinum           Cabinet         Platinum           US Electrical Safety         UL           Canadian Electrical Safety         ULC           Energy Usage/Year         395.0kWh/year           Amps         2.47           Voltage/Frequency         115 V AC/60 Hz           Shipping Weight         190.0 lbs. (86 kg)           Parts & Labor Warranty         1 Year           Compressor Warranty         5 Years           UPC         761101048710           Refrigerator-Freezer         Door Swing         RHD           Reversible         No           Adjustable Shelves         Yes           Crisper Qty         1           Crisper Finish         Transparent           Crisper Cover         Glass           Interior Light         Yes           Refrigerator - Interior         30.5" (77 cm)           Height         21.0" (53 cm)           Refrigerator - Interior Depth         19.63" (50 cm)           Refrigerator - Shelf Type         Glass           Refrigerator - Shelf Type         Glass           Refrigerator - Full Door         3           Shelves         1           Refrigerator - Half Door         3                                                                                                                                                                                                                                                                                                                                                                                                                                                                                                                                                                                                                                                                                                                                                                                                                                                                                                                                                              | Capacity                      | ·               |
| Cabinet         Platinum           US Electrical Safety         UL           Canadian Electrical Safety         ULC           Energy Usage/Year         395.0kWh/year           Amps         2.47           Voltage/Frequency         115 V AC/60 Hz           Shipping Weight         190.0 lbs. (86 kg)           Parts & Labor Warranty         1 Year           Compressor Warranty         5 Years           UPC         761101048710           Refrigerator-Freezer         Door Swing           Door Swing         RHD           Reversible         No           Adjustable Shelves         Yes           Crisper Qty         1           Crisper Finish         Transparent           Crisper Cover         Glass           Interior Light         Yes           Refrigerator - Interior         30.5" (77 cm)           Height         Yes           Refrigerator - Interior Width         21.0" (53 cm)           Refrigerator - Capacity         9.05 cu.ft           Refrigerator - Shelf Type         Glass           Refrigerator - Shelf Qty         2           Refrigerator - Half Door         3           Shelves         1                                                                                                                                                                                                                                                                                                                                                                                                                                                                                                                                                                                                                                                                                                                                                                                                                                                                                                                                                                                 | Defrost Type                  | Frost-Free      |
| US Electrical Safety Canadian Electrical Safety Energy Usage/Year Amps 2.47 Voltage/Frequency Shipping Weight Parts & Labor Warranty UPC Tompressor Warranty Tomps Testingerator-Freezer Door Swing Reversible Adjustable Shelves Crisper Qty Crisper Finish Crisper Finish Transparent Crisper Cover Interior Light Refrigerator - Interior Width Refrigerator - Shelf Type Refrigerator - Shelf Qty Refrigerator - Full Door Shelves Refrigerator - Half Door Shelves Freezer - Interior Height Refrigerator - Half Door Shelves Refrigerator - Half Door Shelves Freezer - Interior Height 18.25" (46 cm)                                                                                                                                                                                                                                                                                                                                                                                                                                                                                                                                                                                                                                                                                                                                                                                                                                                                                                                                                                                                                                                                                                                                                                                                                                                                                                                                                                                                                | Door                          | Platinum        |
| Canadian Electrical SafetyULCEnergy Usage/Year395.0kWh/yearAmps2.47Voltage/Frequency115 V AC/60 HzShipping Weight190.0 lbs. (86 kg)Parts & Labor Warranty1 YearCompressor Warranty5 YearsUPC761101048710Refrigerator-FreezerNoDoor SwingRHDReversibleNoAdjustable ShelvesYesCrisper Qty1Crisper FinishTransparentCrisper CoverGlassInterior LightYesRefrigerator - Interior<br>Height30.5" (77 cm)Refrigerator - Interior Width21.0" (53 cm)Refrigerator - Capacity9.05 cu.ftRefrigerator - Shelf TypeGlassRefrigerator - Shelf Qty2Refrigerator - Full Door<br>Shelves3Refrigerator - Half Door<br>Shelves1Freezer - Interior Height18.25" (46 cm)                                                                                                                                                                                                                                                                                                                                                                                                                                                                                                                                                                                                                                                                                                                                                                                                                                                                                                                                                                                                                                                                                                                                                                                                                                                                                                                                                                                                                                                                            | Cabinet                       | Platinum        |
| Energy Usage/Year  Amps 2.47  Voltage/Frequency 115 V AC/60 Hz  Shipping Weight 190.0 lbs. (86 kg)  Parts & Labor Warranty 1 Year  Compressor Warranty 5 Years  UPC 761101048710  Refrigerator-Freezer  Door Swing RHD  Reversible No  Adjustable Shelves Crisper Qty 1 Crisper Finish Transparent  Crisper Cover Glass Interior Light Yes  Refrigerator - Interior Height  Refrigerator - Interior Width Refrigerator - Capacity Refrigerator - Shelf Type Refrigerator - Shelf Qty Refrigerator - Half Door Shelves  Refrigerator - Half Door Shelves  Freezer - Interior Height 18.25" (46 cm)                                                                                                                                                                                                                                                                                                                                                                                                                                                                                                                                                                                                                                                                                                                                                                                                                                                                                                                                                                                                                                                                                                                                                                                                                                                                                                                                                                                                                                                                                                                              | US Electrical Safety          | UL              |
| Amps 2.47  Voltage/Frequency 115 V AC/60 Hz  Shipping Weight 190.0 lbs. (86 kg)  Parts & Labor Warranty 1 Year  Compressor Warranty 5 Years  UPC 761101048710  Refrigerator-Freezer  Door Swing RHD  Reversible No  Adjustable Shelves Yes  Crisper Qty 1  Crisper Finish Transparent  Crisper Cover Glass  Interior Light Yes  Refrigerator - Interior Height 19.63" (50 cm)  Refrigerator - Shelf Type Glass  Refrigerator - Shelf Type Glass  Refrigerator - Full Door Shelves  Refrigerator - Half Door Shelves  Freezer - Interior Height 18.25" (46 cm)                                                                                                                                                                                                                                                                                                                                                                                                                                                                                                                                                                                                                                                                                                                                                                                                                                                                                                                                                                                                                                                                                                                                                                                                                                                                                                                                                                                                                                                                                                                                                                  | Canadian Electrical Safety    | ULC             |
| Voltage/Frequency Shipping Weight Shipping Weight Parts & Labor Warranty 1 Year Compressor Warranty 5 Years UPC 761101048710 Refrigerator-Freezer Door Swing RHD Reversible No Adjustable Shelves Crisper Qty 1 Crisper Finish Transparent Crisper Cover Glass Interior Light Yes Refrigerator - Interior Height Refrigerator - Interior Width Refrigerator - Capacity Refrigerator - Shelf Type Refrigerator - Shelf Type Refrigerator - Full Door Shelves Refrigerator - Half Door Shelves Freezer - Interior Height 19.00 lbs. (86 kg) 190.00 lbs. (86 kg) 190. | Energy Usage/Year             | 395.0kWh/year   |
| Shipping Weight 190.0 lbs. (86 kg)  Parts & Labor Warranty 1 Year  Compressor Warranty 5 Years  UPC 761101048710  Refrigerator-Freezer  Door Swing RHD  Reversible No  Adjustable Shelves Yes  Crisper Qty 1  Crisper Finish Transparent  Crisper Cover Glass  Interior Light Yes  Refrigerator - Interior Height 19.63" (50 cm)  Refrigerator - Shelf Type Glass  Refrigerator - Shelf Qty 2  Refrigerator - Full Door Shelves  Refrigerator - Half Door Shelves  Freezer - Interior Height 18.25" (46 cm)                                                                                                                                                                                                                                                                                                                                                                                                                                                                                                                                                                                                                                                                                                                                                                                                                                                                                                                                                                                                                                                                                                                                                                                                                                                                                                                                                                                                                                                                                                                                                                                                                    | Amps                          | 2.47            |
| Refrigerator - Interior Width Refrigerator - Interior Width Refrigerator - Shelf Type Glass Refrigerator - Shelf Type Glass Refrigerator - Shelf Qty Refrigerator - Full Door Shelves Refrigerator - Shelf Door Shelves Refrigerator - Half Door Shelves Refrigerator -  | Voltage/Frequency             | 115 V AC/60 Hz  |
| Compressor Warranty 5 Years  UPC 761101048710  Refrigerator-Freezer  Door Swing RHD  Reversible No Adjustable Shelves Yes  Crisper Qty 1  Crisper Finish Transparent  Crisper Cover Glass Interior Light Yes  Refrigerator - Interior Height 19.63" (50 cm)  Refrigerator - Capacity 9.05 cu.ft  Refrigerator - Shelf Type Glass  Refrigerator - Shelf Qty 2  Refrigerator - Full Door 3  Shelves  Refrigerator - Half Door 1  Shelves  Freezer - Interior Height 18.25" (46 cm)                                                                                                                                                                                                                                                                                                                                                                                                                                                                                                                                                                                                                                                                                                                                                                                                                                                                                                                                                                                                                                                                                                                                                                                                                                                                                                                                                                                                                                                                                                                                                                                                                                               | Shipping Weight               |                 |
| Refrigerator-Freezer  Door Swing RHD  Reversible No  Adjustable Shelves Yes  Crisper Qty 1  Crisper Finish Transparent  Crisper Cover Glass  Interior Light Yes  Refrigerator - Interior Height  Refrigerator - Capacity 9.05 cu.ft  Refrigerator - Shelf Type Glass  Refrigerator - Full Door Shelves  Freezer - Interior Height 18.25" (46 cm)                                                                                                                                                                                                                                                                                                                                                                                                                                                                                                                                                                                                                                                                                                                                                                                                                                                                                                                                                                                                                                                                                                                                                                                                                                                                                                                                                                                                                                                                                                                                                                                                                                                                                                                                                                               | Parts & Labor Warranty        | 1 Year          |
| Refrigerator-Freezer  Door Swing RHD  Reversible No Adjustable Shelves Yes Crisper Qty 1  Crisper Finish Transparent Crisper Cover Glass Interior Light Yes Refrigerator - Interior Height Pl.63" (50 cm) Refrigerator - Capacity Pl.05 cu.ft Refrigerator - Shelf Type Glass Refrigerator - Shelf Qty 2  Refrigerator - Full Door Shelves  Freezer - Interior Height 18.25" (46 cm)                                                                                                                                                                                                                                                                                                                                                                                                                                                                                                                                                                                                                                                                                                                                                                                                                                                                                                                                                                                                                                                                                                                                                                                                                                                                                                                                                                                                                                                                                                                                                                                                                                                                                                                                           | Compressor Warranty           | 5 Years         |
| Door Swing RHD Reversible No Adjustable Shelves Yes Crisper Qty 1 Crisper Finish Transparent Crisper Cover Glass Interior Light Yes Refrigerator - Interior Height Refrigerator - Interior Width 21.0" (53 cm) Refrigerator - Interior Depth 19.63" (50 cm) Refrigerator - Shelf Type Glass Refrigerator - Shelf Qty 2 Refrigerator - Full Door 3 Shelves Refrigerator - Half Door 1 Shelves Freezer - Interior Height 18.25" (46 cm)                                                                                                                                                                                                                                                                                                                                                                                                                                                                                                                                                                                                                                                                                                                                                                                                                                                                                                                                                                                                                                                                                                                                                                                                                                                                                                                                                                                                                                                                                                                                                                                                                                                                                          | UPC                           | 761101048710    |
| Reversible No Adjustable Shelves Yes Crisper Qty 1 Crisper Finish Transparent Crisper Cover Glass Interior Light Yes Refrigerator - Interior Height Refrigerator - Interior Width 21.0" (53 cm) Refrigerator - Interior Depth 19.63" (50 cm) Refrigerator - Shelf Type Glass Refrigerator - Shelf Qty 2 Refrigerator - Full Door 3 Shelves Refrigerator - Half Door 1 Shelves Freezer - Interior Height 18.25" (46 cm)                                                                                                                                                                                                                                                                                                                                                                                                                                                                                                                                                                                                                                                                                                                                                                                                                                                                                                                                                                                                                                                                                                                                                                                                                                                                                                                                                                                                                                                                                                                                                                                                                                                                                                         | Refrigerator-Freezer          |                 |
| Adjustable Shelves  Crisper Qty 1  Crisper Finish Transparent  Crisper Cover Glass Interior Light  Refrigerator - Interior Height  Refrigerator - Interior Width Refrigerator - Interior Depth Refrigerator - Capacity  Refrigerator - Shelf Type Glass  Refrigerator - Full Door Shelves  Freezer - Interior Height  Yes  30.5" (77 cm)  19.63" (53 cm)  19.63" (50 cm)  21.0" (53 cm)  22.0" (53 cm)  23.05" (77 cm)  24.00" (53 cm)  25.00" (53 cm)  26.00" (50 cm)  27.00" (50 cm)  28.00" (50 cm)  29.05 cu.ft  20.05" (77 cm)  20.05" (77 cm)  21.0" (53 cm)  22.00" (53 cm)  23.05" (77 cm)  24.00" (53 cm)  25.00" (50 cm)  26.00" (50 cm)  26.00" (50 cm)  27.00" (50 cm)  28.00" (50 cm)  29.00" (50 cm)  20.00" (50 | Door Swing                    | RHD             |
| Crisper Qty 1 Crisper Finish Transparent Crisper Cover Glass Interior Light Yes Refrigerator - Interior Height Refrigerator - Interior Width 21.0" (53 cm) Refrigerator - Interior Depth 19.63" (50 cm) Refrigerator - Capacity 9.05 cu.ft Refrigerator - Shelf Type Glass Refrigerator - Shelf Qty 2 Refrigerator - Full Door 3 Shelves Refrigerator - Half Door 1 Shelves Freezer - Interior Height 18.25" (46 cm)                                                                                                                                                                                                                                                                                                                                                                                                                                                                                                                                                                                                                                                                                                                                                                                                                                                                                                                                                                                                                                                                                                                                                                                                                                                                                                                                                                                                                                                                                                                                                                                                                                                                                                           | Reversible                    | No              |
| Crisper Finish Transparent Crisper Cover Glass Interior Light Yes Refrigerator - Interior Height Refrigerator - Interior Width 21.0" (53 cm) Refrigerator - Interior Depth 19.63" (50 cm) Refrigerator - Capacity 9.05 cu.ft Refrigerator - Shelf Type Glass Refrigerator - Shelf Qty 2 Refrigerator - Full Door 3 Shelves Refrigerator - Half Door 1 Shelves Freezer - Interior Height 18.25" (46 cm)                                                                                                                                                                                                                                                                                                                                                                                                                                                                                                                                                                                                                                                                                                                                                                                                                                                                                                                                                                                                                                                                                                                                                                                                                                                                                                                                                                                                                                                                                                                                                                                                                                                                                                                         | Adjustable Shelves            | Yes             |
| Crisper Cover Glass Interior Light Yes Refrigerator - Interior Height Refrigerator - Interior Width 21.0" (53 cm) Refrigerator - Interior Depth 19.63" (50 cm) Refrigerator - Capacity 9.05 cu.ft Refrigerator - Shelf Type Glass Refrigerator - Shelf Qty 2 Refrigerator - Full Door 3 Shelves Refrigerator - Half Door 1 Shelves Freezer - Interior Height 18.25" (46 cm)                                                                                                                                                                                                                                                                                                                                                                                                                                                                                                                                                                                                                                                                                                                                                                                                                                                                                                                                                                                                                                                                                                                                                                                                                                                                                                                                                                                                                                                                                                                                                                                                                                                                                                                                                    | Crisper Qty                   | 1               |
| Interior Light  Refrigerator - Interior Height  Refrigerator - Interior Width Refrigerator - Interior Depth Refrigerator - Capacity  Refrigerator - Shelf Type Refrigerator - Shelf Qty Refrigerator - Full Door Shelves  Refrigerator - Half Door Shelves  Freezer - Interior Height  30.5" (77 cm) 19.63" (53 cm) 19.63" (50 cm | Crisper Finish                | Transparent     |
| Refrigerator - Interior Height  Refrigerator - Interior Width Refrigerator - Interior Depth Refrigerator - Capacity Refrigerator - Shelf Type Refrigerator - Shelf Type Refrigerator - Shelf Qty Refrigerator - Full Door Shelves  Refrigerator - Half Door Shelves  Freezer - Interior Height  30.5" (77 cm) 30.5" (50 cm) 19.63" (50 cm) 21.63" (50 cm) 22.73" (53 cm) 23.75" (50 cm) 24.75" (50 cm) 25.75" (50 cm) 26.75" (50 cm) 27.75" (50 cm) 27.75 | Crisper Cover                 | Glass           |
| Height  Refrigerator - Interior Width  Refrigerator - Interior Depth  Refrigerator - Capacity  Refrigerator - Shelf Type  Refrigerator - Shelf Qty  Refrigerator - Full Door Shelves  Refrigerator - Half Door Shelves  Freezer - Interior Height  21.0" (53 cm)  19.63" (50 cm)  19.63" (50 cm)  19.63" (50 cm)  19.63" (50 cm)  Refrigerator - Capacity  9.05 cu.ft  2  Refrigerator - Shelf Qty  2  Refrigerator - Full Door Shelves  18.25" (46 cm)                                                                                                                                                                                                                                                                                                                                                                                                                                                                                                                                                                                                                                                                                                                                                                                                                                                                                                                                                                                                                                                                                                                                                                                                                                                                                                                                                                                                                                                                                                                                                                                                                                                                        | Interior Light                | Yes             |
| Refrigerator - Interior Depth 19.63" (50 cm) Refrigerator - Capacity 9.05 cu.ft Refrigerator - Shelf Type Glass Refrigerator - Shelf Qty 2 Refrigerator - Full Door 3 Shelves Refrigerator - Half Door 1 Shelves Freezer - Interior Height 18.25" (46 cm)                                                                                                                                                                                                                                                                                                                                                                                                                                                                                                                                                                                                                                                                                                                                                                                                                                                                                                                                                                                                                                                                                                                                                                                                                                                                                                                                                                                                                                                                                                                                                                                                                                                                                                                                                                                                                                                                      |                               | 30.5" (77 cm)   |
| Refrigerator - Capacity 9.05 cu.ft Refrigerator - Shelf Type Glass Refrigerator - Shelf Qty 2 Refrigerator - Full Door 3 Shelves Refrigerator - Half Door 1 Shelves Freezer - Interior Height 18.25" (46 cm)                                                                                                                                                                                                                                                                                                                                                                                                                                                                                                                                                                                                                                                                                                                                                                                                                                                                                                                                                                                                                                                                                                                                                                                                                                                                                                                                                                                                                                                                                                                                                                                                                                                                                                                                                                                                                                                                                                                   | Refrigerator - Interior Width | 21.0" (53 cm)   |
| Refrigerator - Shelf Type Glass Refrigerator - Shelf Qty 2 Refrigerator - Full Door 3 Shelves Refrigerator - Half Door 1 Shelves Freezer - Interior Height 18.25" (46 cm)                                                                                                                                                                                                                                                                                                                                                                                                                                                                                                                                                                                                                                                                                                                                                                                                                                                                                                                                                                                                                                                                                                                                                                                                                                                                                                                                                                                                                                                                                                                                                                                                                                                                                                                                                                                                                                                                                                                                                      | Refrigerator - Interior Depth | 19.63" (50 cm)  |
| Refrigerator - Shelf Qty 2 Refrigerator - Full Door 3 Shelves Refrigerator - Half Door 1 Shelves Freezer - Interior Height 18.25" (46 cm)                                                                                                                                                                                                                                                                                                                                                                                                                                                                                                                                                                                                                                                                                                                                                                                                                                                                                                                                                                                                                                                                                                                                                                                                                                                                                                                                                                                                                                                                                                                                                                                                                                                                                                                                                                                                                                                                                                                                                                                      | Refrigerator - Capacity       | 9.05 cu.ft      |
| Refrigerator - Full Door 3 Shelves  Refrigerator - Half Door 1 Shelves  Freezer - Interior Height 18.25" (46 cm)                                                                                                                                                                                                                                                                                                                                                                                                                                                                                                                                                                                                                                                                                                                                                                                                                                                                                                                                                                                                                                                                                                                                                                                                                                                                                                                                                                                                                                                                                                                                                                                                                                                                                                                                                                                                                                                                                                                                                                                                               | Refrigerator - Shelf Type     | Glass           |
| Shelves  Refrigerator - Half Door Shelves  Freezer - Interior Height 18.25" (46 cm)                                                                                                                                                                                                                                                                                                                                                                                                                                                                                                                                                                                                                                                                                                                                                                                                                                                                                                                                                                                                                                                                                                                                                                                                                                                                                                                                                                                                                                                                                                                                                                                                                                                                                                                                                                                                                                                                                                                                                                                                                                            | Refrigerator - Shelf Qty      | 2               |
| Shelves Freezer - Interior Height 18.25" (46 cm)                                                                                                                                                                                                                                                                                                                                                                                                                                                                                                                                                                                                                                                                                                                                                                                                                                                                                                                                                                                                                                                                                                                                                                                                                                                                                                                                                                                                                                                                                                                                                                                                                                                                                                                                                                                                                                                                                                                                                                                                                                                                               |                               | 3               |
|                                                                                                                                                                                                                                                                                                                                                                                                                                                                                                                                                                                                                                                                                                                                                                                                                                                                                                                                                                                                                                                                                                                                                                                                                                                                                                                                                                                                                                                                                                                                                                                                                                                                                                                                                                                                                                                                                                                                                                                                                                                                                                                                |                               | 1               |
| Freezer - Interior Width 20.75" (53 cm)                                                                                                                                                                                                                                                                                                                                                                                                                                                                                                                                                                                                                                                                                                                                                                                                                                                                                                                                                                                                                                                                                                                                                                                                                                                                                                                                                                                                                                                                                                                                                                                                                                                                                                                                                                                                                                                                                                                                                                                                                                                                                        | Freezer - Interior Height     | 18.25" (46 cm)  |
|                                                                                                                                                                                                                                                                                                                                                                                                                                                                                                                                                                                                                                                                                                                                                                                                                                                                                                                                                                                                                                                                                                                                                                                                                                                                                                                                                                                                                                                                                                                                                                                                                                                                                                                                                                                                                                                                                                                                                                                                                                                                                                                                | Freezer - Interior Width      | 20.75" (53 cm)  |