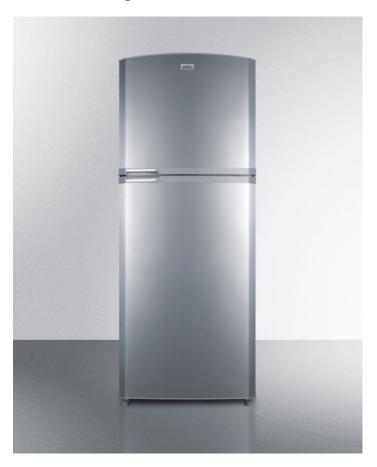

# FF1426PLIM

70" x 26" x 26.25" (H x W x D)

Counter depth frost-free refrigerator-freezer in platinum with 26" footprint and 13 cu.ft. capacity; includes factory installed icemaker

#### **Highlights:**

True frost-free operation saves you maintenance by preventing icy buildup

Full 13 cu.ft. capacity inside a unique 26" counter depth footprint

Deluxe interior includes glass shelves and large crisper