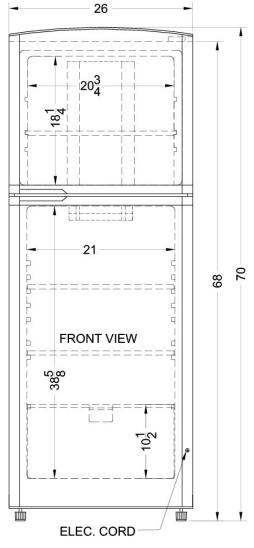

### FF1426PLIM Specifications:

| Height of Cabinet         70.0" (178 cm)           Width         26.0" (66 cm)           Depth         26.25" (67 cm)           Depth with door at 90°         50.63" (129 cm)           Capacity         13.0 cu.ft. (368 L)           Defrost Type         Frost-Free           Door         Platinum           US Electrical Safety         UL           Canadian Electrical Safety         ULC           Energy Usage/Year         395.0kWh/year           Amps         2.47           Voltage/Frequency         115 V AC/60 Hz           Shipping Weight         190.0 lbs. (86 kg)           Parts & Labor Warranty         1 Year           Compressor Warranty         5 Years           UPC         761101048710           Refrigerator-Freezer         Door Swing         RHD           Reversible         No           Adjustable Shelves         Yes           Crisper Qty         1           Crisper Finish         Transparent           Crisper Cover         Glass           Interior Light         Yes           Refrigerator - Interior Width         21.0" (53 cm)           Refrigerator - Shelf Type         Glass           Refrigerator - Shelf Qty                                                                                                                                                                                                                                                                                                                                                                                                                                                                                                                                                                                                                                                                                                                                                                                                                                                                                                                                                    | Overview                      |                 |
|--------------------------------------------------------------------------------------------------------------------------------------------------------------------------------------------------------------------------------------------------------------------------------------------------------------------------------------------------------------------------------------------------------------------------------------------------------------------------------------------------------------------------------------------------------------------------------------------------------------------------------------------------------------------------------------------------------------------------------------------------------------------------------------------------------------------------------------------------------------------------------------------------------------------------------------------------------------------------------------------------------------------------------------------------------------------------------------------------------------------------------------------------------------------------------------------------------------------------------------------------------------------------------------------------------------------------------------------------------------------------------------------------------------------------------------------------------------------------------------------------------------------------------------------------------------------------------------------------------------------------------------------------------------------------------------------------------------------------------------------------------------------------------------------------------------------------------------------------------------------------------------------------------------------------------------------------------------------------------------------------------------------------------------------------------------------------------------------------------------------------------|-------------------------------|-----------------|
| Depth         26.25" (67 cm)           Depth with door at 90°         50.63" (129 cm)           Capacity         13.0 cu.ft. (368 L)           Defrost Type         Frost-Free           Door         Platinum           Cabinet         Platinum           US Electrical Safety         UL           Canadian Electrical Safety         ULC           Energy Usage/Year         395.0kWh/year           Amps         2.47           Voltage/Frequency         115 V AC/60 Hz           Shipping Weight         190.0 lbs. (86 kg)           Parts & Labor Warranty         1 Year           Compressor Warranty         5 Years           UPC         761101048710           Refrigerator-Freezer         Door Swing         RHD           Reversible         No           Adjustable Shelves         Yes           Crisper Qty         1           Crisper Finish         Transparent           Crisper Cover         Glass           Interior Light         Yes           Refrigerator - Interior Width         21.0" (53 cm)           Refrigerator - Shelf Type         Glass           Refrigerator - Shelf Type         Glass           Refrigerator - Full Door Shelves <td>Height of Cabinet</td> <td>70.0" (178 cm)</td>                                                                                                                                                                                                                                                                                                                                                                                                                                                                                                                                                                                                                                                                                                                                                                                                                                                                                             | Height of Cabinet             | 70.0" (178 cm)  |
| Depth with door at 90°                                                                                                                                                                                                                                                                                                                                                                                                                                                                                                                                                                                                                                                                                                                                                                                                                                                                                                                                                                                                                                                                                                                                                                                                                                                                                                                                                                                                                                                                                                                                                                                                                                                                                                                                                                                                                                                                                                                                                                                                                                                                                                         | Width                         | 26.0" (66 cm)   |
| Capacity 13.0 cu.ft. (368 L)  Defrost Type Frost-Free  Door Platinum  Cabinet Platinum  US Electrical Safety ULC  Energy Usage/Year 395.0kWh/year  Amps 2.47  Voltage/Frequency 115 V AC/60 Hz  Shipping Weight 190.0 lbs. (86 kg)  Parts & Labor Warranty 1 Year  Compressor Warranty 5 Years  UPC 761101048710  Refrigerator-Freezer  Door Swing RHD  Reversible No  Adjustable Shelves Yes  Crisper Qty 1  Crisper Finish Transparent  Crisper Cover Glass  Interior Light Yes  Refrigerator - Interior Height 19.05 cu.ft  Refrigerator - Shelf Type Glass  Refrigerator - Shelf Type Glass  Refrigerator - Half Door Shelves                                                                                                                                                                                                                                                                                                                                                                                                                                                                                                                                                                                                                                                                                                                                                                                                                                                                                                                                                                                                                                                                      | Depth                         | 26.25" (67 cm)  |
| Defrost Type                                                                                                                                                                                                                                                                                                                                                                                                                                                                                                                                                                                                                                                                                                                                                                                                                                                                                                                                                                                                                                                                                                                                                                                                                                                                                                                                                                                                                                                                                                                                                                                                                                                                                                                                                                                                                                                                                                                                                                                                                                                                                                                   | Depth with door at 90°        | 50.63" (129 cm) |
| Door         Platinum           Cabinet         Platinum           US Electrical Safety         UL           Canadian Electrical Safety         ULC           Energy Usage/Year         395.0kWh/year           Amps         2.47           Voltage/Frequency         115 V AC/60 Hz           Shipping Weight         190.0 lbs. (86 kg)           Parts & Labor Warranty         1 Year           Compressor Warranty         5 Years           UPC         761101048710           Refrigerator-Freezer         Door Swing         RHD           Reversible         No           Adjustable Shelves         Yes           Crisper Qty         1           Crisper Finish         Transparent           Crisper Cover         Glass           Interior Light         Yes           Refrigerator - Interior         30.5" (77 cm)           Height         21.0" (53 cm)           Refrigerator - Interior Depth         19.63" (50 cm)           Refrigerator - Shelf Type         Glass           Refrigerator - Shelf Type         Glass           Refrigerator - Full Door         3           Shelves         1           Refrigerator - Half Door         3                                                                                                                                                                                                                                                                                                                                                                                                                                                                                                                                                                                                                                                                                                                                                                                                                                                                                                                                                              | Capacity                      | ·               |
| Cabinet         Platinum           US Electrical Safety         UL           Canadian Electrical Safety         ULC           Energy Usage/Year         395.0kWh/year           Amps         2.47           Voltage/Frequency         115 V AC/60 Hz           Shipping Weight         190.0 lbs. (86 kg)           Parts & Labor Warranty         1 Year           Compressor Warranty         5 Years           UPC         761101048710           Refrigerator-Freezer         Door Swing           Door Swing         RHD           Reversible         No           Adjustable Shelves         Yes           Crisper Qty         1           Crisper Finish         Transparent           Crisper Cover         Glass           Interior Light         Yes           Refrigerator - Interior         30.5" (77 cm)           Height         Yes           Refrigerator - Interior Width         21.0" (53 cm)           Refrigerator - Capacity         9.05 cu.ft           Refrigerator - Shelf Type         Glass           Refrigerator - Shelf Qty         2           Refrigerator - Half Door         3           Shelves         1                                                                                                                                                                                                                                                                                                                                                                                                                                                                                                                                                                                                                                                                                                                                                                                                                                                                                                                                                                                 | Defrost Type                  | Frost-Free      |
| US Electrical Safety Canadian Electrical Safety Energy Usage/Year Amps 2.47 Voltage/Frequency Shipping Weight Parts & Labor Warranty UPC Tompressor Warranty Tomps Testingerator-Freezer Door Swing Reversible Adjustable Shelves Crisper Qty Crisper Finish Crisper Finish Transparent Crisper Cover Interior Light Refrigerator - Interior Width Refrigerator - Shelf Type Refrigerator - Shelf Qty Refrigerator - Full Door Shelves Refrigerator - Half Door Shelves Freezer - Interior Height Refrigerator - Half Door Shelves Refrigerator - Half Door Shelves Freezer - Interior Height 18.25" (46 cm)                                                                                                                                                                                                                                                                                                                                                                                                                                                                                                                                                                                                                                                                                                                                                                                                                                                                                                                                                                                                                                                                                                                                                                                                                                                                                                                                                                                                                | Door                          | Platinum        |
| Canadian Electrical SafetyULCEnergy Usage/Year395.0kWh/yearAmps2.47Voltage/Frequency115 V AC/60 HzShipping Weight190.0 lbs. (86 kg)Parts & Labor Warranty1 YearCompressor Warranty5 YearsUPC761101048710Refrigerator-FreezerNoDoor SwingRHDReversibleNoAdjustable ShelvesYesCrisper Qty1Crisper FinishTransparentCrisper CoverGlassInterior LightYesRefrigerator - Interior<br>Height30.5" (77 cm)Refrigerator - Interior Width21.0" (53 cm)Refrigerator - Capacity9.05 cu.ftRefrigerator - Shelf TypeGlassRefrigerator - Shelf Qty2Refrigerator - Full Door<br>Shelves3Refrigerator - Half Door<br>Shelves1Freezer - Interior Height18.25" (46 cm)                                                                                                                                                                                                                                                                                                                                                                                                                                                                                                                                                                                                                                                                                                                                                                                                                                                                                                                                                                                                                                                                                                                                                                                                                                                                                                                                                                                                                                                                            | Cabinet                       | Platinum        |
| Energy Usage/Year  Amps 2.47  Voltage/Frequency 115 V AC/60 Hz  Shipping Weight 190.0 lbs. (86 kg)  Parts & Labor Warranty 1 Year  Compressor Warranty 5 Years  UPC 761101048710  Refrigerator-Freezer  Door Swing RHD  Reversible No  Adjustable Shelves Crisper Qty 1 Crisper Finish Transparent  Crisper Cover Glass Interior Light Yes  Refrigerator - Interior Height  Refrigerator - Interior Width Refrigerator - Capacity Refrigerator - Shelf Type Refrigerator - Shelf Qty Refrigerator - Half Door Shelves  Refrigerator - Half Door Shelves  Freezer - Interior Height 18.25" (46 cm)                                                                                                                                                                                                                                                                                                                                                                                                                                                                                                                                                                                                                                                                                                                                                                                                                                                                                                                                                                                                                                                                                                                                                                                                                                                                                                                                                                                                                                                                                                                              | US Electrical Safety          | UL              |
| Amps 2.47  Voltage/Frequency 115 V AC/60 Hz  Shipping Weight 190.0 lbs. (86 kg)  Parts & Labor Warranty 1 Year  Compressor Warranty 5 Years  UPC 761101048710  Refrigerator-Freezer  Door Swing RHD  Reversible No  Adjustable Shelves Yes  Crisper Qty 1  Crisper Finish Transparent  Crisper Cover Glass  Interior Light Yes  Refrigerator - Interior Height 19.63" (50 cm)  Refrigerator - Shelf Type Glass  Refrigerator - Shelf Type Glass  Refrigerator - Full Door Shelves  Refrigerator - Half Door Shelves  Freezer - Interior Height 18.25" (46 cm)                                                                                                                                                                                                                                                                                                                                                                                                                                                                                                                                                                                                                                                                                                                                                                                                                                                                                                                                                                                                                                                                                                                                                                                                                                                                                                                                                                                                                                                                                                                                                                  | Canadian Electrical Safety    | ULC             |
| Voltage/Frequency Shipping Weight Shipping Weight Parts & Labor Warranty 1 Year Compressor Warranty 5 Years UPC 761101048710 Refrigerator-Freezer Door Swing RHD Reversible No Adjustable Shelves Crisper Qty 1 Crisper Finish Transparent Crisper Cover Glass Interior Light Yes Refrigerator - Interior Height Refrigerator - Interior Width Refrigerator - Capacity Refrigerator - Shelf Type Refrigerator - Shelf Type Refrigerator - Full Door Shelves Refrigerator - Half Door Shelves Freezer - Interior Height 19.00 lbs. (86 kg) 190.00 lbs. (86 kg) 190. | Energy Usage/Year             | 395.0kWh/year   |
| Shipping Weight 190.0 lbs. (86 kg)  Parts & Labor Warranty 1 Year  Compressor Warranty 5 Years  UPC 761101048710  Refrigerator-Freezer  Door Swing RHD  Reversible No  Adjustable Shelves Yes  Crisper Qty 1  Crisper Finish Transparent  Crisper Cover Glass  Interior Light Yes  Refrigerator - Interior Height 19.63" (50 cm)  Refrigerator - Shelf Type Glass  Refrigerator - Shelf Qty 2  Refrigerator - Full Door Shelves  Refrigerator - Half Door Shelves  Freezer - Interior Height 18.25" (46 cm)                                                                                                                                                                                                                                                                                                                                                                                                                                                                                                                                                                                                                                                                                                                                                                                                                                                                                                                                                                                                                                                                                                                                                                                                                                                                                                                                                                                                                                                                                                                                                                                                                    | Amps                          | 2.47            |
| Refrigerator - Interior Width Refrigerator - Interior Width Refrigerator - Shelf Type Glass Refrigerator - Shelf Type Glass Refrigerator - Shelf Qty Refrigerator - Full Door Shelves Refrigerator - Shelf Door Shelves Refrigerator - Half Door Shelves Refrigerator -  | Voltage/Frequency             | 115 V AC/60 Hz  |
| Compressor Warranty 5 Years  UPC 761101048710  Refrigerator-Freezer  Door Swing RHD  Reversible No Adjustable Shelves Yes  Crisper Qty 1  Crisper Finish Transparent  Crisper Cover Glass Interior Light Yes  Refrigerator - Interior Height 19.63" (50 cm)  Refrigerator - Capacity 9.05 cu.ft  Refrigerator - Shelf Type Glass  Refrigerator - Shelf Qty 2  Refrigerator - Full Door 3  Shelves  Refrigerator - Half Door 1  Shelves  Freezer - Interior Height 18.25" (46 cm)                                                                                                                                                                                                                                                                                                                                                                                                                                                                                                                                                                                                                                                                                                                                                                                                                                                                                                                                                                                                                                                                                                                                                                                                                                                                                                                                                                                                                                                                                                                                                                                                                                               | Shipping Weight               |                 |
| Refrigerator-Freezer  Door Swing RHD  Reversible No  Adjustable Shelves Yes  Crisper Qty 1  Crisper Finish Transparent  Crisper Cover Glass  Interior Light Yes  Refrigerator - Interior Height  Refrigerator - Capacity 9.05 cu.ft  Refrigerator - Shelf Type Glass  Refrigerator - Full Door Shelves  Freezer - Interior Height 18.25" (46 cm)                                                                                                                                                                                                                                                                                                                                                                                                                                                                                                                                                                                                                                                                                                                                                                                                                                                                                                                                                                                                                                                                                                                                                                                                                                                                                                                                                                                                                                                                                                                                                                                                                                                                                                                                                                               | Parts & Labor Warranty        | 1 Year          |
| Refrigerator-Freezer  Door Swing RHD  Reversible No Adjustable Shelves Yes Crisper Qty 1  Crisper Finish Transparent Crisper Cover Glass Interior Light Yes Refrigerator - Interior Height Pl.63" (50 cm) Refrigerator - Capacity Pl.05 cu.ft Refrigerator - Shelf Type Glass Refrigerator - Shelf Qty 2  Refrigerator - Full Door Shelves  Freezer - Interior Height 18.25" (46 cm)                                                                                                                                                                                                                                                                                                                                                                                                                                                                                                                                                                                                                                                                                                                                                                                                                                                                                                                                                                                                                                                                                                                                                                                                                                                                                                                                                                                                                                                                                                                                                                                                                                                                                                                                           | Compressor Warranty           | 5 Years         |
| Door Swing RHD Reversible No Adjustable Shelves Yes Crisper Qty 1 Crisper Finish Transparent Crisper Cover Glass Interior Light Yes Refrigerator - Interior Height Refrigerator - Interior Width 21.0" (53 cm) Refrigerator - Interior Depth 19.63" (50 cm) Refrigerator - Shelf Type Glass Refrigerator - Shelf Qty 2 Refrigerator - Full Door 3 Shelves Refrigerator - Half Door 1 Shelves Freezer - Interior Height 18.25" (46 cm)                                                                                                                                                                                                                                                                                                                                                                                                                                                                                                                                                                                                                                                                                                                                                                                                                                                                                                                                                                                                                                                                                                                                                                                                                                                                                                                                                                                                                                                                                                                                                                                                                                                                                          | UPC                           | 761101048710    |
| Reversible No Adjustable Shelves Yes Crisper Qty 1 Crisper Finish Transparent Crisper Cover Glass Interior Light Yes Refrigerator - Interior Height Refrigerator - Interior Width 21.0" (53 cm) Refrigerator - Interior Depth 19.63" (50 cm) Refrigerator - Shelf Type Glass Refrigerator - Shelf Qty 2 Refrigerator - Full Door 3 Shelves Refrigerator - Half Door 1 Shelves Freezer - Interior Height 18.25" (46 cm)                                                                                                                                                                                                                                                                                                                                                                                                                                                                                                                                                                                                                                                                                                                                                                                                                                                                                                                                                                                                                                                                                                                                                                                                                                                                                                                                                                                                                                                                                                                                                                                                                                                                                                         | Refrigerator-Freezer          |                 |
| Adjustable Shelves  Crisper Qty 1  Crisper Finish Transparent  Crisper Cover Glass Interior Light  Refrigerator - Interior Height  Refrigerator - Interior Width Refrigerator - Interior Depth Refrigerator - Capacity  Refrigerator - Shelf Type Glass  Refrigerator - Full Door Shelves  Freezer - Interior Height  Yes  30.5" (77 cm)  19.63" (53 cm)  19.63" (50 cm)  21.0" (53 cm)  22.0" (53 cm)  23.05" (77 cm)  24.00" (53 cm)  25.00" (53 cm)  26.00" (50 cm)  27.00" (50 cm)  28.00" (50 cm)  29.05 cu.ft  20.05" (77 cm)  20.05" (77 cm)  21.0" (53 cm)  22.00" (53 cm)  23.05" (77 cm)  24.00" (53 cm)  25.00" (50 cm)  26.00" (50 cm)  26.00" (50 cm)  27.00" (50 cm)  28.00" (50 cm)  29.00" (50 cm)  20.00" (50 | Door Swing                    | RHD             |
| Crisper Qty 1 Crisper Finish Transparent Crisper Cover Glass Interior Light Yes Refrigerator - Interior Height Refrigerator - Interior Width 21.0" (53 cm) Refrigerator - Interior Depth 19.63" (50 cm) Refrigerator - Capacity 9.05 cu.ft Refrigerator - Shelf Type Glass Refrigerator - Shelf Qty 2 Refrigerator - Full Door 3 Shelves Refrigerator - Half Door 1 Shelves Freezer - Interior Height 18.25" (46 cm)                                                                                                                                                                                                                                                                                                                                                                                                                                                                                                                                                                                                                                                                                                                                                                                                                                                                                                                                                                                                                                                                                                                                                                                                                                                                                                                                                                                                                                                                                                                                                                                                                                                                                                           | Reversible                    | No              |
| Crisper Finish Transparent Crisper Cover Glass Interior Light Yes Refrigerator - Interior Height Refrigerator - Interior Width 21.0" (53 cm) Refrigerator - Interior Depth 19.63" (50 cm) Refrigerator - Capacity 9.05 cu.ft Refrigerator - Shelf Type Glass Refrigerator - Shelf Qty 2 Refrigerator - Full Door 3 Shelves Refrigerator - Half Door 1 Shelves Freezer - Interior Height 18.25" (46 cm)                                                                                                                                                                                                                                                                                                                                                                                                                                                                                                                                                                                                                                                                                                                                                                                                                                                                                                                                                                                                                                                                                                                                                                                                                                                                                                                                                                                                                                                                                                                                                                                                                                                                                                                         | Adjustable Shelves            | Yes             |
| Crisper Cover Glass Interior Light Yes Refrigerator - Interior Height Refrigerator - Interior Width 21.0" (53 cm) Refrigerator - Interior Depth 19.63" (50 cm) Refrigerator - Capacity 9.05 cu.ft Refrigerator - Shelf Type Glass Refrigerator - Shelf Qty 2 Refrigerator - Full Door 3 Shelves Refrigerator - Half Door 1 Shelves Freezer - Interior Height 18.25" (46 cm)                                                                                                                                                                                                                                                                                                                                                                                                                                                                                                                                                                                                                                                                                                                                                                                                                                                                                                                                                                                                                                                                                                                                                                                                                                                                                                                                                                                                                                                                                                                                                                                                                                                                                                                                                    | Crisper Qty                   | 1               |
| Interior Light  Refrigerator - Interior Height  Refrigerator - Interior Width Refrigerator - Interior Depth Refrigerator - Capacity  Refrigerator - Shelf Type Refrigerator - Shelf Qty Refrigerator - Full Door Shelves  Refrigerator - Half Door Shelves  Freezer - Interior Height  30.5" (77 cm) 19.63" (53 cm) 19.63" (50 cm | Crisper Finish                | Transparent     |
| Refrigerator - Interior Height  Refrigerator - Interior Width Refrigerator - Interior Depth Refrigerator - Capacity Refrigerator - Shelf Type Refrigerator - Shelf Type Refrigerator - Shelf Qty Refrigerator - Full Door Shelves  Refrigerator - Half Door Shelves  Freezer - Interior Height  30.5" (77 cm) 30.5" (50 cm) 19.63" (50 cm) 21.63" (50 cm) 22.73" (53 cm) 23.75" (50 cm) 24.75" (50 cm) 25.75" (50 cm) 26.75" (50 cm) 27.75" (50 cm) 27.75 | Crisper Cover                 | Glass           |
| Height  Refrigerator - Interior Width  Refrigerator - Interior Depth  Refrigerator - Capacity  Refrigerator - Shelf Type  Refrigerator - Shelf Qty  Refrigerator - Full Door Shelves  Refrigerator - Half Door Shelves  Freezer - Interior Height  21.0" (53 cm)  19.63" (50 cm)  19.63" (50 cm)  19.63" (50 cm)  19.63" (50 cm)  Refrigerator - Capacity  9.05 cu.ft  2  Refrigerator - Shelf Qty  2  Refrigerator - Full Door Shelves  18.25" (46 cm)                                                                                                                                                                                                                                                                                                                                                                                                                                                                                                                                                                                                                                                                                                                                                                                                                                                                                                                                                                                                                                                                                                                                                                                                                                                                                                                                                                                                                                                                                                                                                                                                                                                                        | Interior Light                | Yes             |
| Refrigerator - Interior Depth 19.63" (50 cm) Refrigerator - Capacity 9.05 cu.ft Refrigerator - Shelf Type Glass Refrigerator - Shelf Qty 2 Refrigerator - Full Door 3 Shelves Refrigerator - Half Door 1 Shelves Freezer - Interior Height 18.25" (46 cm)                                                                                                                                                                                                                                                                                                                                                                                                                                                                                                                                                                                                                                                                                                                                                                                                                                                                                                                                                                                                                                                                                                                                                                                                                                                                                                                                                                                                                                                                                                                                                                                                                                                                                                                                                                                                                                                                      |                               | 30.5" (77 cm)   |
| Refrigerator - Capacity 9.05 cu.ft Refrigerator - Shelf Type Glass Refrigerator - Shelf Qty 2 Refrigerator - Full Door 3 Shelves Refrigerator - Half Door 1 Shelves Freezer - Interior Height 18.25" (46 cm)                                                                                                                                                                                                                                                                                                                                                                                                                                                                                                                                                                                                                                                                                                                                                                                                                                                                                                                                                                                                                                                                                                                                                                                                                                                                                                                                                                                                                                                                                                                                                                                                                                                                                                                                                                                                                                                                                                                   | Refrigerator - Interior Width | 21.0" (53 cm)   |
| Refrigerator - Shelf Type Glass Refrigerator - Shelf Qty 2 Refrigerator - Full Door 3 Shelves Refrigerator - Half Door 1 Shelves Freezer - Interior Height 18.25" (46 cm)                                                                                                                                                                                                                                                                                                                                                                                                                                                                                                                                                                                                                                                                                                                                                                                                                                                                                                                                                                                                                                                                                                                                                                                                                                                                                                                                                                                                                                                                                                                                                                                                                                                                                                                                                                                                                                                                                                                                                      | Refrigerator - Interior Depth | 19.63" (50 cm)  |
| Refrigerator - Shelf Qty 2 Refrigerator - Full Door 3 Shelves Refrigerator - Half Door 1 Shelves Freezer - Interior Height 18.25" (46 cm)                                                                                                                                                                                                                                                                                                                                                                                                                                                                                                                                                                                                                                                                                                                                                                                                                                                                                                                                                                                                                                                                                                                                                                                                                                                                                                                                                                                                                                                                                                                                                                                                                                                                                                                                                                                                                                                                                                                                                                                      | Refrigerator - Capacity       | 9.05 cu.ft      |
| Refrigerator - Full Door 3 Shelves  Refrigerator - Half Door 1 Shelves  Freezer - Interior Height 18.25" (46 cm)                                                                                                                                                                                                                                                                                                                                                                                                                                                                                                                                                                                                                                                                                                                                                                                                                                                                                                                                                                                                                                                                                                                                                                                                                                                                                                                                                                                                                                                                                                                                                                                                                                                                                                                                                                                                                                                                                                                                                                                                               | Refrigerator - Shelf Type     | Glass           |
| Shelves  Refrigerator - Half Door Shelves  Freezer - Interior Height 18.25" (46 cm)                                                                                                                                                                                                                                                                                                                                                                                                                                                                                                                                                                                                                                                                                                                                                                                                                                                                                                                                                                                                                                                                                                                                                                                                                                                                                                                                                                                                                                                                                                                                                                                                                                                                                                                                                                                                                                                                                                                                                                                                                                            | Refrigerator - Shelf Qty      | 2               |
| Shelves Freezer - Interior Height 18.25" (46 cm)                                                                                                                                                                                                                                                                                                                                                                                                                                                                                                                                                                                                                                                                                                                                                                                                                                                                                                                                                                                                                                                                                                                                                                                                                                                                                                                                                                                                                                                                                                                                                                                                                                                                                                                                                                                                                                                                                                                                                                                                                                                                               |                               | 3               |
|                                                                                                                                                                                                                                                                                                                                                                                                                                                                                                                                                                                                                                                                                                                                                                                                                                                                                                                                                                                                                                                                                                                                                                                                                                                                                                                                                                                                                                                                                                                                                                                                                                                                                                                                                                                                                                                                                                                                                                                                                                                                                                                                |                               | 1               |
| Freezer - Interior Width 20.75" (53 cm)                                                                                                                                                                                                                                                                                                                                                                                                                                                                                                                                                                                                                                                                                                                                                                                                                                                                                                                                                                                                                                                                                                                                                                                                                                                                                                                                                                                                                                                                                                                                                                                                                                                                                                                                                                                                                                                                                                                                                                                                                                                                                        | Freezer - Interior Height     | 18.25" (46 cm)  |
|                                                                                                                                                                                                                                                                                                                                                                                                                                                                                                                                                                                                                                                                                                                                                                                                                                                                                                                                                                                                                                                                                                                                                                                                                                                                                                                                                                                                                                                                                                                                                                                                                                                                                                                                                                                                                                                                                                                                                                                                                                                                                                                                | Freezer - Interior Width      | 20.75" (53 cm)  |

| Freezer - Interior Depth    | 16.25" (41 cm) |
|-----------------------------|----------------|
| Freezer - Capacity          | 3.97 cu.ft     |
| Freezer - Shelf Type        | Wire           |
| Freezer - Shelf Qty         | 1              |
| Freezer - Full Door Shelves | 2              |
| Thermostat Type             | Dial           |
| Fan Type                    | Interior       |
| Refrigerant Type            | R134a          |
| Refrigerant Amount          | 3.53 oz.       |
| Level Legs                  | 2              |
| Compressor Step Height      | 8.0" (20 cm)   |
| Compressor Step Width       | 21.0" (53 cm)  |
| Compressor Step Depth       | 8.0" (20 cm)   |
|                             |                |