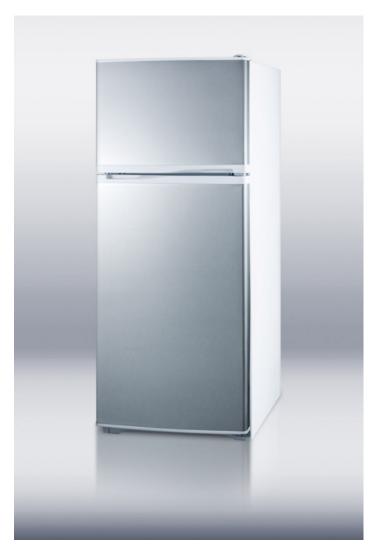

# **FF1620WHSS**

69.13" x 29.13" x 26.5" (H x W x D)

DISCONTINUED; For a similar unit, see the FF1935PL

### Highlights:

Just 26 1/2" deep with a full 15.8 cu.ft. capacity

True frost-free operation saves you maintenance by preventing icy buildup

Deluxe interior with glass shelves, two crispers with humidity control, and door storage