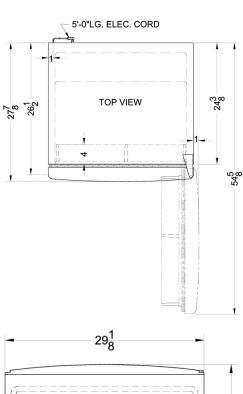

### FF1620WHSS Specifications:

| Overview                            |                        |  |  |
|-------------------------------------|------------------------|--|--|
| Height of Cabinet                   | 69.13" (176 cm)        |  |  |
| Width                               | 29.13" (74 cm)         |  |  |
| Depth                               | 26.5" (67 cm)          |  |  |
| Depth with door at 90°              | 54.63" (139 cm)        |  |  |
| Capacity                            | 15.8 cu.ft. (447<br>L) |  |  |
| Defrost Type                        | Frost-Free             |  |  |
| Door                                | White                  |  |  |
| Cabinet                             | White                  |  |  |
| US Electrical Safety                | UL                     |  |  |
| Canadian Electrical Safety          | ULC                    |  |  |
| Energy Usage/Year                   | 457.0kWh/year          |  |  |
| Amps                                | 3.0                    |  |  |
| Voltage/Frequency                   | 115 V AC/60 Hz         |  |  |
| Parts & Labor Warranty              | 1 Year                 |  |  |
| Compressor Warranty                 | 5 Years                |  |  |
| UPC                                 | 761101028545           |  |  |
| Refrigerator-Freezer                |                        |  |  |
| Door Swing                          | RHD                    |  |  |
| Reversible                          | Yes                    |  |  |
| Adjustable Shelves                  | Yes                    |  |  |
| Crisper Qty                         | 2                      |  |  |
| Crisper Finish                      | Transparent            |  |  |
| Crisper Cover                       | Glass                  |  |  |
| Interior Light                      | Yes                    |  |  |
| Refrigerator - Interior<br>Height   | 38.75" (98 cm)         |  |  |
| Refrigerator - Interior Width       | 25.0" (64 cm)          |  |  |
| Refrigerator - Interior Depth       | 22.25" (57 cm)         |  |  |
| Refrigerator - Shelf Type           | Glass                  |  |  |
| Refrigerator - Shelf Qty            | 2                      |  |  |
| Refrigerator - Full Door<br>Shelves | 7                      |  |  |
| Freezer - Interior Height           | 19.63" (50 cm)         |  |  |
| Freezer - Interior Width            | 24.5" (62 cm)          |  |  |
| Freezer - Interior Depth            | 17.0" (43 cm)          |  |  |
| Gallon Door Storage                 | Yes                    |  |  |
| Thermostat Type                     | Dial                   |  |  |
| Fan Type                            | Interior               |  |  |