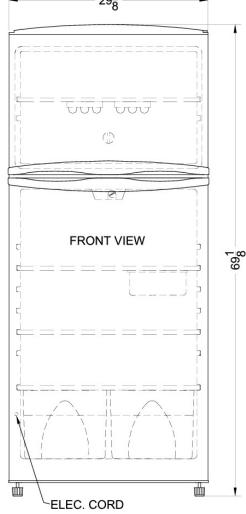

### FF1620WHSS Specifications:

| Overview                            |                        |  |  |
|-------------------------------------|------------------------|--|--|
| Height of Cabinet                   | 69.13" (176 cm)        |  |  |
| Width                               | 29.13" (74 cm)         |  |  |
| Depth                               | 26.5" (67 cm)          |  |  |
| Depth with door at 90°              | 54.63" (139 cm)        |  |  |
| Capacity                            | 15.8 cu.ft. (447<br>L) |  |  |
| Defrost Type                        | Frost-Free             |  |  |
| Door                                | White                  |  |  |
| Cabinet                             | White                  |  |  |
| US Electrical Safety                | UL                     |  |  |
| Canadian Electrical Safety          | ULC                    |  |  |
| Energy Usage/Year                   | 457.0kWh/year          |  |  |
| Amps                                | 3.0                    |  |  |
| Voltage/Frequency                   | 115 V AC/60 Hz         |  |  |
| Parts & Labor Warranty              | 1 Year                 |  |  |
| Compressor Warranty                 | 5 Years                |  |  |
| UPC                                 | 761101028545           |  |  |
| Refrigerator-Freezer                |                        |  |  |
| Door Swing                          | RHD                    |  |  |
| Reversible                          | Yes                    |  |  |
| Adjustable Shelves                  | Yes                    |  |  |
| Crisper Qty                         | 2                      |  |  |
| Crisper Finish                      | Transparent            |  |  |
| Crisper Cover                       | Glass                  |  |  |
| Interior Light                      | Yes                    |  |  |
| Refrigerator - Interior<br>Height   | 38.75" (98 cm)         |  |  |
| Refrigerator - Interior Width       | 25.0" (64 cm)          |  |  |
| Refrigerator - Interior Depth       | 22.25" (57 cm)         |  |  |
| Refrigerator - Shelf Type           | Glass                  |  |  |
| Refrigerator - Shelf Qty            | 2                      |  |  |
| Refrigerator - Full Door<br>Shelves | 7                      |  |  |
| Freezer - Interior Height           | 19.63" (50 cm)         |  |  |
| Freezer - Interior Width            | 24.5" (62 cm)          |  |  |
| Freezer - Interior Depth            | 17.0" (43 cm)          |  |  |
| Gallon Door Storage                 | Yes                    |  |  |
| Thermostat Type                     | Dial                   |  |  |
| Fan Type                            | Interior               |  |  |