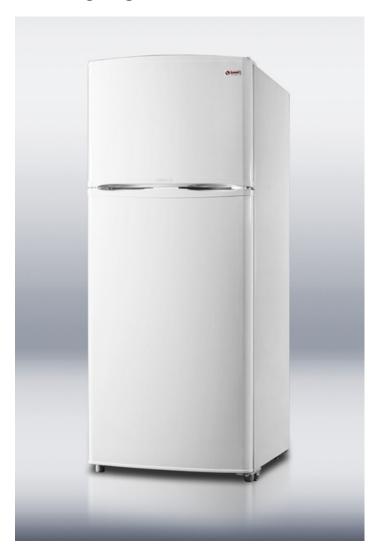

# **FF1620WIM**

69.13" x 29.13" x 26.5" (H x W x D)

### Highlights:

Just 26 1/2" deep with a full 15.8 cu.ft. capacity

True frost-free operation saves you maintenance by preventing icy buildup

Keep a constant supply of ice with a factory installed icemaker in the freezer

### **Product Features:**

| Frost-free operation                                     | No-frost convenience for reduced user maintenance                                                      |  |
|----------------------------------------------------------|--------------------------------------------------------------------------------------------------------|--|
| Factory installed icemaker                               | Forget the plastic trays and enjoy the convenience of ready-made ice in your freezer                   |  |
| Adjustable glass shelves                                 | Rearrange refrigerator space to accommodate all sizes or remove shelves for simple cleanup             |  |
| Two clear crispers with humidity control                 | Get the longest life and best taste out of produce by storing greens in convenient slide drawers       |  |
| Door storage                                             | Store items right on the door for easy access                                                          |  |
| Hanging mini crisper                                     | Unique design lets you suspend the crisper from a shelf and adjust from side to side                   |  |
| Reversible doors                                         | Keep your options flexible with reversible doors that are easy to switch when your arrangement changes |  |
| Full freezer shelf SUMMIT APPLIANCE DIVISION, FELIX STOR | Removable shelf for added convenience                                                                  |  |
| ,                                                        | 8-89ARM ARWANIPates when in the properties of the second www.summitappliance.com                       |  |