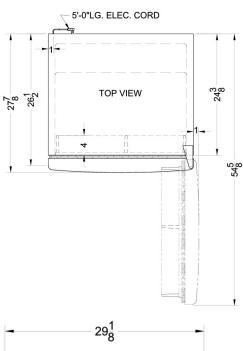

# **FF1620WIM**

69.13" x 29.13" x 26.5" (H x W x D)

## FF1620WIM Specifications:

| Overview                            |                        |  |
|-------------------------------------|------------------------|--|
| Height of Cabinet                   | 69.13" (176 cm)        |  |
| Width                               | 29.13" (74 cm)         |  |
| Depth                               | 26.5" (67 cm)          |  |
| Depth with door at 90°              | 54.63" (139 cm)        |  |
| Capacity                            | 15.8 cu.ft. (447<br>L) |  |
| Defrost Type                        | Frost-Free             |  |
| Door                                | White                  |  |
| Cabinet                             | White                  |  |
| US Electrical Safety                | UL                     |  |
| Canadian Electrical Safety          | ULC                    |  |
| Energy Usage/Year                   | 457.0kWh/year          |  |
| Amps                                | 3.0                    |  |
| Voltage/Frequency                   | 115 V AC/60 Hz         |  |
| Parts & Labor Warranty              | 1 Year                 |  |
| Compressor Warranty                 | 5 Years                |  |
| UPC                                 | 761101023922           |  |
| Refrigerator-Freezer                |                        |  |
| Door Swing                          | RHD                    |  |
| Reversible                          | Yes                    |  |
| Adjustable Shelves                  | Yes                    |  |
| Crisper Qty                         | 2                      |  |
| Crisper Finish                      | Transparent            |  |
| Crisper Cover                       | Glass                  |  |
| Interior Light                      | Yes                    |  |
| Refrigerator - Interior<br>Height   | 38.75" (98 cm)         |  |
| Refrigerator - Interior Width       | 25.0" (64 cm)          |  |
| Refrigerator - Interior Depth       | 22.25" (57 cm)         |  |
| Refrigerator - Shelf Type           | Glass                  |  |
| Refrigerator - Shelf Qty            | 2                      |  |
| Refrigerator - Full Door<br>Shelves | 7                      |  |
| Freezer - Interior Height           | 19.63" (50 cm)         |  |
| Freezer - Interior Width            | 24.5" (62 cm)          |  |
| Freezer - Interior Depth            | 17.0" (43 cm)          |  |
| Thermostat Type                     | Dial                   |  |
| Fan Type                            | Interior               |  |
| Refrigerant Type                    | R134a                  |  |