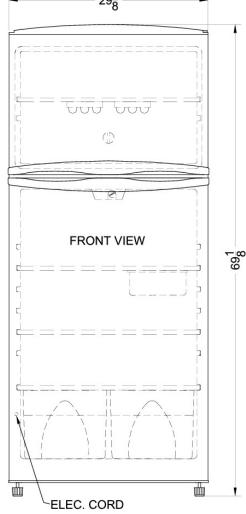

# **FF1620WIM**

69.13" x 29.13" x 26.5" (H x W x D)

## FF1620WIM Specifications:

| Overview                            |                        |  |
|-------------------------------------|------------------------|--|
| Height of Cabinet                   | 69.13" (176 cm)        |  |
| Width                               | 29.13" (74 cm)         |  |
| Depth                               | 26.5" (67 cm)          |  |
| Depth with door at 90°              | 54.63" (139 cm)        |  |
| Capacity                            | 15.8 cu.ft. (447<br>L) |  |
| Defrost Type                        | Frost-Free             |  |
| Door                                | White                  |  |
| Cabinet                             | White                  |  |
| US Electrical Safety                | UL                     |  |
| Canadian Electrical Safety          | ULC                    |  |
| Energy Usage/Year                   | 457.0kWh/year          |  |
| Amps                                | 3.0                    |  |
| Voltage/Frequency                   | 115 V AC/60 Hz         |  |
| Parts & Labor Warranty              | 1 Year                 |  |
| Compressor Warranty                 | 5 Years                |  |
| UPC                                 | 761101023922           |  |
| Refrigerator-Freezer                |                        |  |
| Door Swing                          | RHD                    |  |
| Reversible                          | Yes                    |  |
| Adjustable Shelves                  | Yes                    |  |
| Crisper Qty                         | 2                      |  |
| Crisper Finish                      | Transparent            |  |
| Crisper Cover                       | Glass                  |  |
| Interior Light                      | Yes                    |  |
| Refrigerator - Interior<br>Height   | 38.75" (98 cm)         |  |
| Refrigerator - Interior Width       | 25.0" (64 cm)          |  |
| Refrigerator - Interior Depth       | 22.25" (57 cm)         |  |
| Refrigerator - Shelf Type           | Glass                  |  |
| Refrigerator - Shelf Qty            | 2                      |  |
| Refrigerator - Full Door<br>Shelves | 7                      |  |
| Freezer - Interior Height           | 19.63" (50 cm)         |  |
| Freezer - Interior Width            | 24.5" (62 cm)          |  |
| Freezer - Interior Depth            | 17.0" (43 cm)          |  |
| Thermostat Type                     | Dial                   |  |
| Fan Type                            | Interior               |  |
| Refrigerant Type                    | R134a                  |  |