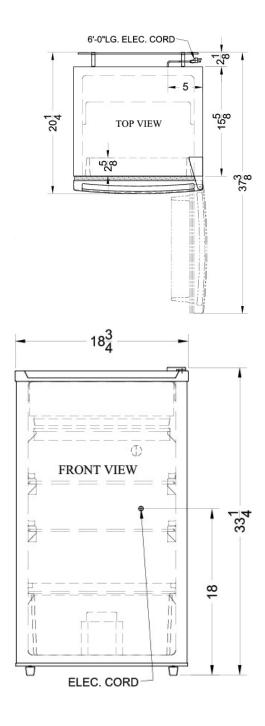

# **FF41**

33.25" x 18.75" x 20.25" (H x W x D)

DISCONTINUED: Replaced by FF41ES

### **FF41 Specifications:**

| Overview                                          |                           |
|---------------------------------------------------|---------------------------|
| Height of Cabinet                                 | 33.5" (85 cm)             |
| Height to Hinge Cap                               | 33.25" (84 cm)            |
| Width                                             | 18.75" (48 cm)            |
| Depth                                             | 20.25" (51 cm)            |
| Depth with Handle                                 | 20.25" (51 cm)            |
| Depth with door at 90°                            | 37.38" (95 cm)            |
| Capacity                                          | 3.6 cu.ft. (102<br>L)     |
| Defrost Type                                      | Automatic                 |
| Door                                              | White                     |
| Cabinet                                           | White                     |
| US Electrical Safety                              | UL                        |
| Canadian Electrical Safety                        | ULC                       |
| Energy Usage/Year                                 | 371.0kWh/year             |
| Amps                                              | 0.8                       |
| Shipping Weight                                   | 95.0 lbs. (43<br>kg)      |
| Parts & Labor Warranty                            | 1 Year                    |
| Compressor Warranty                               | 5 Years                   |
| UPC                                               | 761101012827              |
| Refrigerator-Freezer                              |                           |
| Door Swing                                        | RHD                       |
| Reversible                                        | Yes                       |
| Adjustable Shelves                                | Yes                       |
| Crisper Qty                                       | 1                         |
| Crisper Finish                                    | Transparent               |
| Crisper Cover                                     | Glass                     |
| Interior Light                                    | Yes                       |
| Refrigerator - Shelf Type                         | Wire                      |
| Refrigerator - Shelf Qty                          | 2                         |
|                                                   |                           |
| Refrigerator - Full Door<br>Shelves               |                           |
|                                                   | 3<br>Dial                 |
| Shelves                                           |                           |
| Shelves Thermostat Type                           | Dial                      |
| Shelves Thermostat Type Fan Type                  | Dial<br>Exterior          |
| Shelves Thermostat Type Fan Type Refrigerant Type | Dial<br>Exterior<br>R134a |