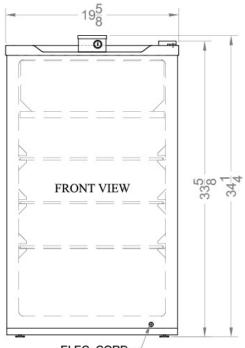

#### 33.63" x 19.63" x 20" (H x W x D)

Slim auto defrost refrigerator-freezer in white with front lock; Replaces FF41WL

### FF410WHL Specifications:

| Overview                            |                       |
|-------------------------------------|-----------------------|
| Height of Cabinet                   | 34.25" (87 cm)        |
| Height to Hinge Cap                 | 33.63" (85 cm)        |
| Width                               | 19.63" (50 cm)        |
| Depth                               | 20.0" (51 cm)         |
| Depth with Handle                   | 20.0" (51 cm)         |
| Depth with door at 90°              | 38.0" (97 cm)         |
| Capacity                            | 3.9 cu.ft. (110<br>L) |
| Defrost Type                        | Automatic             |
| Door                                | White                 |
| Cabinet                             | White                 |
| US Electrical Safety                | UL                    |
| Canadian Electrical Safety          | ULC                   |
| Energy Usage/Year                   | 300.0kWh/year         |
| Amps                                | 1.4                   |
| Voltage/Frequency                   | 115 V AC/60<br>Hz     |
| Shipping Weight                     | 95.0 lbs. (43<br>kg)  |
| Parts & Labor Warranty              | 1 Year                |
| Compressor Warranty                 | 5 Years               |
| UPC                                 | 761101022390          |
| Refrigerator-Freezer                |                       |
| Door Swing                          | RHD                   |
| Reversible                          | Yes                   |
| Refrigerator - Interior Height      | 22.5" (57 cm)         |
| Refrigerator - Interior Width       | 17.0" (43 cm)         |
| Refrigerator - Interior Depth       | 14.0" (36 cm)         |
| Refrigerator - Shelf Type           | Wire                  |
| Refrigerator - Shelf Qty            | 3                     |
| Refrigerator - Full Door<br>Shelves | 1                     |
| Can Storage                         | Yes                   |
| Freezer - Interior Height           | 6.0" (15 cm)          |
| Freezer - Interior Width            | 17.0" (43 cm)         |
| Freezer - Interior Depth            | 11.0" (28 cm)         |
| Thermostat Type                     | Dial                  |
| Refrigerant Type                    | R134a                 |
| Refrigerant Amount                  | 2.0 oz.               |
| -                                   |                       |