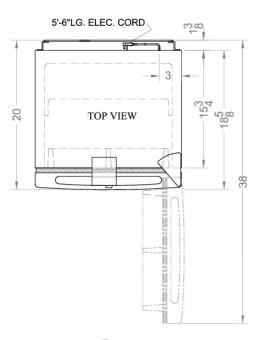

### FF410WHL Specifications:

| Overview                            |                       |
|-------------------------------------|-----------------------|
| Height of Cabinet                   | 34.25" (87 cm)        |
| Height to Hinge Cap                 | 33.63" (85 cm)        |
| Width                               | 19.63" (50 cm)        |
| Depth                               | 20.0" (51 cm)         |
| Depth with Handle                   | 20.0" (51 cm)         |
| Depth with door at 90°              | 38.0" (97 cm)         |
| Capacity                            | 3.9 cu.ft. (110<br>L) |
| Defrost Type                        | Automatic             |
| Door                                | White                 |
| Cabinet                             | White                 |
| US Electrical Safety                | UL                    |
| Canadian Electrical Safety          | ULC                   |
| Energy Usage/Year                   | 300.0kWh/year         |
| Amps                                | 1.4                   |
| Voltage/Frequency                   | 115 V AC/60<br>Hz     |
| Shipping Weight                     | 95.0 lbs. (43<br>kg)  |
| Parts & Labor Warranty              | 1 Year                |
| Compressor Warranty                 | 5 Years               |
| UPC                                 | 761101022390          |
| Refrigerator-Freezer                |                       |
| Door Swing                          | RHD                   |
| Reversible                          | Yes                   |
| Refrigerator - Interior Height      | 22.5" (57 cm)         |
| Refrigerator - Interior Width       | 17.0" (43 cm)         |
| Refrigerator - Interior Depth       | 14.0" (36 cm)         |
| Refrigerator - Shelf Type           | Wire                  |
| Refrigerator - Shelf Qty            | 3                     |
| Refrigerator - Full Door<br>Shelves | 1                     |
| Can Storage                         | Yes                   |
| Freezer - Interior Height           | 6.0" (15 cm)          |
| Freezer - Interior Width            | 17.0" (43 cm)         |
| Freezer - Interior Depth            | 11.0" (28 cm)         |
| Thermostat Type                     | Dial                  |
| Refrigerant Type                    | R134a                 |
| Refrigerant Amount                  | 2.0 oz.               |
| -                                   |                       |

| High Side PSI          | 250.0          |
|------------------------|----------------|
| Low Side PSI           | 103.0          |
| Level Legs             | 2              |
| Compressor Step Height | 17.75" (45 cm) |
| Compressor Step Width  | 17.0" (43 cm)  |
| Compressor Step Depth  | 4.75" (12 cm)  |
|                        |                |