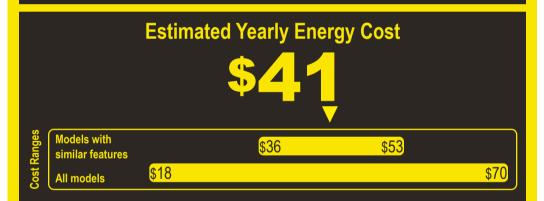

## Compare ONLY to other labels with yellow numbers.

Labels with yellow numbers are based on the same test procedures.

- Your cost will depend on your utility rates and use.
- · Both cost ranges based on models of similar size capacity.
- Models with similar features have automatic defrost, top-mounted freezer, and no through-the-door ice.
- Estimated energy cost based on a national average electricity cost of 14 cents per kWh.