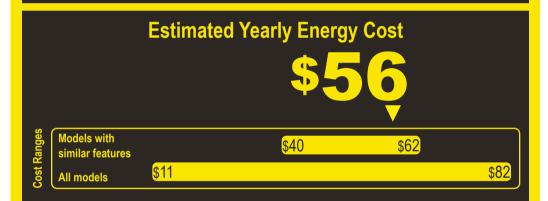

## Compare ONLY to other labels with yellow numbers.

Labels with yellow numbers are based on the same test procedures.

- Your cost will depend on your utility rates and use.
- · Both cost ranges based on models of similar size capacity.
- Models with similar features have automatic defrost, top-mounted freezer, automatic icemaker, and no through-the-door ice.
- Estimated energy cost based on a national average electricity cost of 14 cents per kWh.