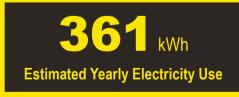

## Compare ONLY to other labels with yellow numbers.

Labels with yellow numbers are based on the same test procedures.

- Your cost will depend on your utility rates and use.
- · Both cost ranges based on models of similar size capacity.
- Models with similar features have automatic defrost, top-mounted freezer, and no through-the-door ice.
- Estimated energy cost based on a national average electricity cost of 14 cents per kWh.