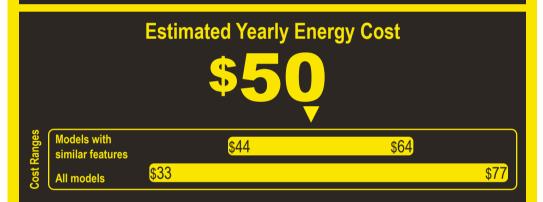

## Compare ONLY to other labels with yellow numbers.

Labels with yellow numbers are based on the same test procedures.

- Your cost will depend on your utility rates and use.
- · Both cost ranges based on models of similar size capacity.
- Models with similar features have automatic defrost, top-mounted freezer, and no through-the-door ice.
- Estimated energy cost based on a national average electricity cost of 14 cents per kWh.