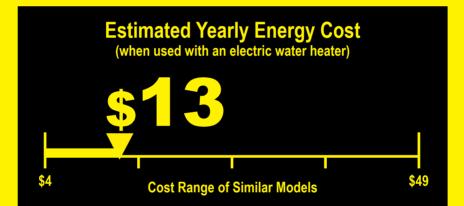

- Your cost will depend on your utility rates and use.
- Cost range based only on standard capacity models.
- Estimated operating cost based on six wash loads a week and a national average electricity cost of 14 cents per kWh and natural gas cost of 1.21 per therm